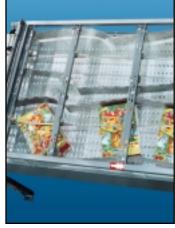

DILLIN SOLUTION: Elevated product to 12' with "S" Style GRIPPER LIFT following checkweigher. Provided 1: 2 DIVERT to form dual lanes which created horizontal accumulation through AIR DECK™ CONVEYOR in "Z" Decline Configuration. DUAL LANE AIR DECK™ PRODUCT SPINNER provided required product orientation for case packer.

## Features:

 "Speed-Up" DUAL LANE METERING BELT ahead of spinner.