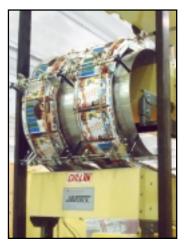

AIR DECK™ Conveyor in "Z" Decline Configuration

"S" Gripper Lift

"Flip-Over" Transition

AIR DECK™ Product Spinner

## **DILLIN CUSTOM SOLUTION**

Carton Accumulation

**CASE HISTORY # CA-2K** 

**CUSTOMER PROBLEM:** Needed accumulation between cartoner and case packer in area with limited floor space. Needed to reorient product 180° in dual lanes for case packer.

DILLIN SOLUTION: Elevated product to 12' with "S" Style GRIPPER LIFT following checkweigher. Provided 1: 2 DIVERT to form dual lanes which created horizontal accumulation through AIR DECK™ CONVEYOR in "Z" Decline Configuration. DUAL LANE AIR DECK™ PRODUCT SPINNER provided required product orientation for case packer.